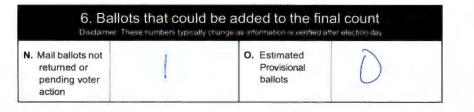

## Preliminary Election Reconciliation - Unofficial Totals

| County<br>Registered Voters                                                                                  | Disclaimer: These nu<br>YDAUUM<br>4255 | mbers are subject to change a                       | 3/5/2                          | ary<br>4               |
|--------------------------------------------------------------------------------------------------------------|----------------------------------------|-----------------------------------------------------|--------------------------------|------------------------|
|                                                                                                              |                                        | 2. Rejected or pene                                 | ding ballots                   | 3. Counted ballots     |
| A. In person<br>voters                                                                                       | 1319                                   | D. Provisional<br>ballots rejected<br>or pending    | G. In per<br>ballot:           | rson<br>s counted 1319 |
| B. By mail voters                                                                                            | <i>a</i> 5                             | E. Mail ballots<br>rejected or<br>pending           | H. Mail<br>ballot              | s counted 24           |
| C. Total voters<br>(A+B)                                                                                     | 1345                                   | F. Total ballots<br>rejected or<br>pending<br>(D+E) | R I. Total b<br>count<br>(G+H) | ed 13/12               |
| 4. Comparison of voters and counted ballots   J. Difference between voters and ballots   (C-F-I)   L. Notes: |                                        |                                                     |                                |                        |
|                                                                                                              |                                        | . Attestat                                          | on                             |                        |